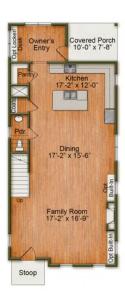

en more affordable.

# 36 Rosedale Way

### \$499,000

#### 11 Elevations Available

BEDROOMS: 3

BATHS: 2 full, 1 half

**SQFT:** 2,027

COMMUNITY: Chatham Park

FLOOR PLAN: Rue Royale

MLS: 10011119

Now is the perfect time to make your dream home a reality. We are offering a \$10,000 buyer incentive on this single-family home when you work with our preferred lender. This offer includes a

Take advantage of this limited time offer and enjoy the luxury, quality, and craftsmanship that Homes by Dickerson is known for. Terms and conditions apply. Contact us today to learn more!

The Rue Royale green-certified home in Chatham Park is a beautifully designed contemporary residence with custom touches throughout. The first floor features an open floor plan, perfect for







## First Floor





## Second Floor