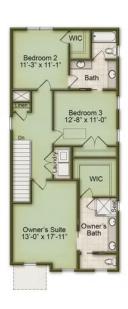

# 36 Rosedale Way

### \$499,000

#### 11 Elevations Available

BEDROOMS: 3

BATHS: 2 full, 1 half

**SQFT:** 2,027

COMMUNITY: Chatham Park

FLOOR PLAN: Rue Royale

MLS: 10011119

Now is the perfect time to make your dream home a reality. We are offering a \$10,000 buyer incentive on this single-family home when you work with our preferred lender. This offer includes a

Take advantage of this limited time offer and enjoy the luxury, quality, and craftsmanship that Homes by Dickerson is known for. Terms and conditions apply. Contact us today to learn more!

The Rue Royale green-certified home in Chatham Park is a beautifully designed contemporary residence with custom touches throughout. The first floor features an open floor plan, perfect for







## First Floor





## Second Floor