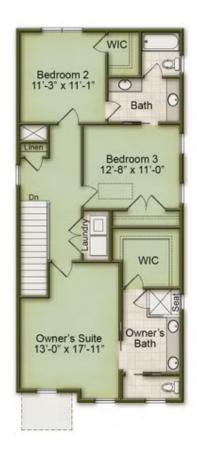

DROOMS: 3

BATHS: 2 full, 1 half

**SQFT:** 2,027

**COMMUNITY:** Chatham Park

FLOOR PLAN: Rue Royale

MLS: 10011119

Now is the perfect time to make your dream home a reality. We are offering a \$10,000 buyer incentive on this single-family home when you work with our preferred lender. This offer includes a 2-1 rate buydown, making your new home even more affordable.

Take advantage of this limited time offer and enjoy the luxury, quality, and craftsmanship that Homes by Dickerson is known for. Terms and conditions apply. Contact us today to learn more!

The Rue Royale green-certified home in Chatham Park is a beautifully designed contemporary residence with custom touches throughout. The first floor features an open floor plan, perfect for







### First Floor





## Second Floor