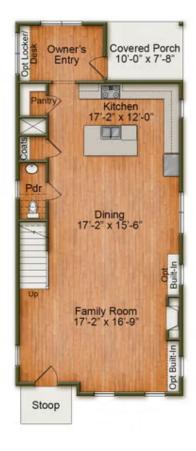

vations Available

BEDROOMS: 3

BATHS: 2 full, 1 half

**SQFT:** 2,027

**COMMUNITY:** Chatham Park

FLOOR PLAN: Rue Royale

MLS: 10011119

Now is the perfect time to make your dream home a reality. We are offering a \$10,000 buyer incentive on this single-family home when you work with our preferred lender. This offer includes a 2-1 rate buydown, making your new home even more affordable.

Take advantage of this limited time offer and enjoy the luxury, quality, and craftsmanship that Homes by Dickerson is known for. Terms and conditions apply. Contact us today to learn more!

The Rue Royale green-certified home in Chatham Park is a beautifully designed contemporary residence with custom touches throughout. The first floor features an open floor plan, perfect for







### First Floor





## Second Floor