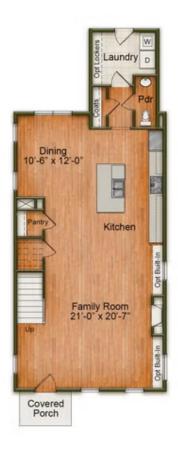

## 119 Banning Drive

\$519,000

## 1 Elevations Available

BEDROOMS: 4

BATHS: 3 full, 1 half

**SQFT:** 2,336

**COMMUNITY:** Chatham Park

FLOOR PLAN: Millington

MLS: 2514437

Private additional living space above the garage! <u>Click here</u> to learn more about this home on our blog.

Now is the perfect time to make your dream home a reality. We are offering a \$10,000 buyer incentive on this single-family home when you work with our preferred lender. This offer includes a 2-1 rate buydown, making your new home even more affordable.

Take advantage of this limited time offer and enjoy the luxury, quality, and craftsmanship that Homes by Dickerson is known for. Terms and conditions apply. Contact us today to learn more!







## First Floor





## Second Floor

Rec Room & Full Bathroom Above Garage