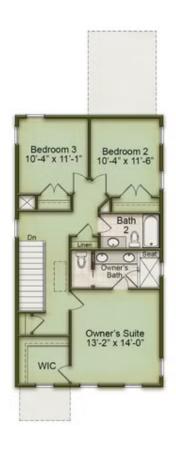

ve

\$519,000

## 1 Elevations Available

BEDROOMS: 4

BATHS: 3 full, 1 half

**SQFT:** 2,336

**COMMUNITY:** Chatham Park

FLOOR PLAN: Millington

MLS: 2514437

Private additional living space above the garage! <u>Click here</u> to learn more about this home on our blog.

Now is the perfect time to make your dream home a reality. We are offering a \$10,000 buyer incentive on this single-family home when you work with our preferred lender. This offer includes a 2-1 rate buydown, making your new home even more affordable.

Take advantage of this limited time offer and enjoy the luxury, quality, and craftsmanship that Homes by Dickerson is known for. Terms and conditions apply. Contact us today to learn more!







## First Floor





## Second Floor

Rec Room & Full Bathroom Above Garage