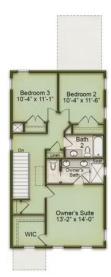

#### Second Floor

#### \$519,000

1 Elevations Available BEDROOMS: 4 BATHS: 3 full, 1 half SQFT: 2,336 COMMUNITY: Chatham Park FLOOR PLAN: Millington MLS: 2514437

Private additional living space above the garage! <u>Click here</u> to learn more about this home on our blog.