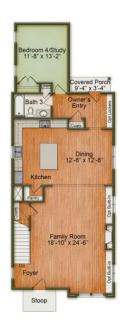

# 42 Rosedale Way

### \$559,000

#### 12 Elevations Available

BEDROOMS: 4
BATHS: 3 full
SQFT: 2,330

**COMMUNITY:** Chatham Park

FLOOR PLAN: Glenmark

MLS: 10011118

Now is the perfect time to make your dream home a reality. We are offering a \$10,000 buyer incentive on this single-family home when you work with our preferred lender. This offer includes a 2-1 rate buydown, making your new home even more affordable.

Take advantage of this limited time offer and enjoy the luxury, quality, and craftsmanship that Homes by Dickerson is known for. Terms and conditions apply. Contact us today to learn more!







## First Floor





## Second Floor