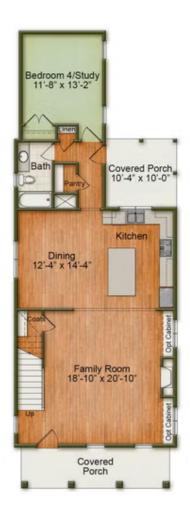

$535,000

## 1 Elevations Available

BEDROOMS: 4
BATHS: 3 full

**SQFT:** 2,286

COMMUNITY: Chatham Park FLOOR PLAN: Custom Plans

Available!

Now is the perfect time to make your dream home a reality. We are offering a \$10,000 buyer incentive on this single-family home when you work with our preferred lender. This offer includes a 2-1 rate buydown, making your new home even more affordable.

Take advantage of this limited time offer and enjoy the luxury, quality, and craftsmanship that Homes by Dickerson is known for. Terms and conditions apply. Contact us today to learn more!

The McCartney plan in Chatham Park is a stunning contemporary home, thoughtfully designed with custom touches throughout. Its open-concept first floor is ideal for modern living, featuring a







First Floor





## Second Floor