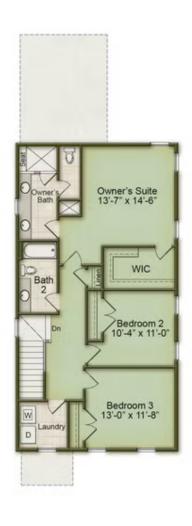

ions Available

BEDROOMS: 4
BATHS: 3 full

**SQFT:** 2,286

COMMUNITY: Chatham Park FLOOR PLAN: Custom Plans

Available!

Now is the perfect time to make your dream home a reality. We are offering a \$10,000 buyer incentive on this single-family home when you work with our preferred lender. This offer includes a 2-1 rate buydown, making your new home even more affordable.

Take advantage of this limited time offer and enjoy the luxury, quality, and craftsmanship that Homes by Dickerson is known for. Terms and conditions apply. Contact us today to learn more!

The McCartney plan in Chatham Park is a stunning contemporary home, thoughtfully designed with custom touches throughout. Its open-concept first floor is ideal for modern living, featuring a







First Floor





## Second Floor