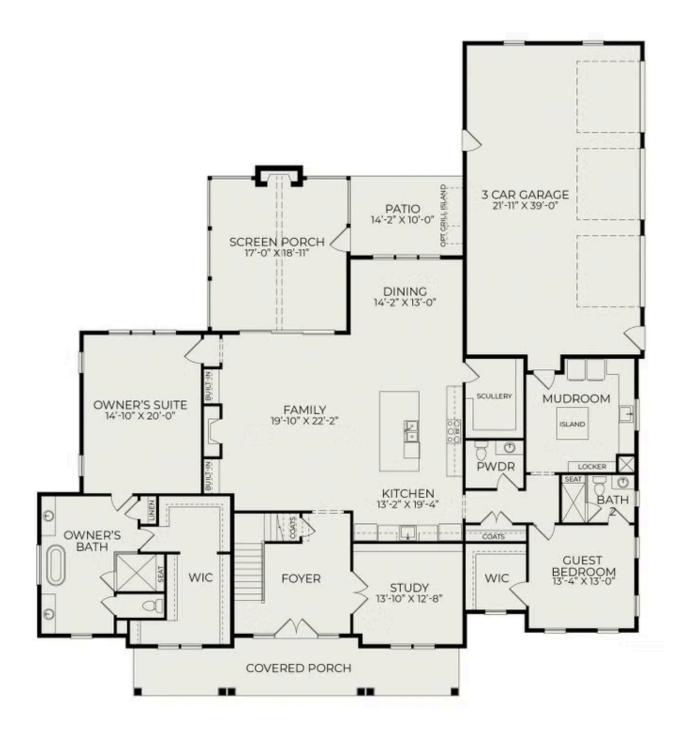

#### \$1,325,000

1 Elevations Available BEDROOMS: 4 BATHS: 4 full, 1 half SQFT: 4,218 COMMUNITY: Hollycrest FLOOR PLAN: Oakmont American Farmhouse

This stunning Oakmont floor plan stands as a cornerstone of the Hollycrest community, the only one of its kind to be built here. Featuring 4 bedrooms and 4.5 bathrooms, this meticulously crafted home offers an array of premium amenities and unique details designed for luxury living. The home includes a spacious scullery, a massive laundry/mudroom with an island, a 3-car garage, and a study, making it perfect for modern living. Highlights of this property include elegant black SDL windows, an outdoor kitchen equipped with a grill and mini fridge, soundproof insulation between floors, and custom kitchen cabinets stacked to the ceiling. The kitchen boasts JennAir appliances with panel-ready individual refrigerator and freezer columns. Additional features include a Rinnai

#### Call Today **(910) 348-7423**

First Floor