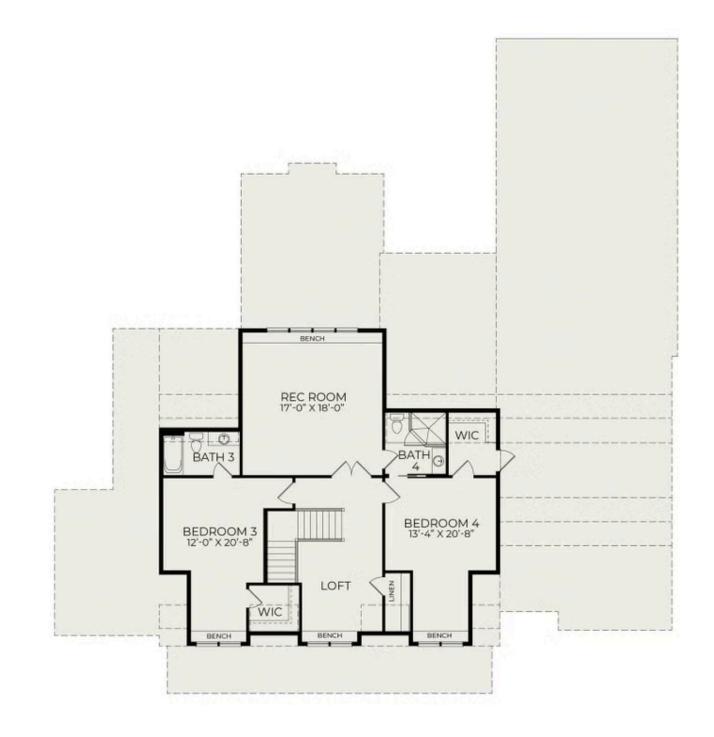

#### \$1,325,000

1 Elevations Available BEDROOMS: 4 BATHS: 4 full, 1 half SQFT: 4,218 COMMUNITY: Hollycrest FLOOR PLAN: Oakmont American Farmhouse

This stunning Oakmont floor plan stands as a cornerstone of the Hollycrest community, the only one of its kind to be built here. Featuring 4 bedrooms and 4.5 bathrooms, this meticulously crafted home offers an array of premium amenities and unique details designed for luxury living. The home includes a spacious scullery, a massive laundry/mudroom with an island, a 3-car garage, and a study, making it perfect for modern living. Highlights of this property include elegant black SDL windows, an outdoor kitchen equipped with a grill and mini fridge, soundproof insulation between floors, and custom kitchen cabinets stacked to the ceiling. The kitchen boasts JennAir appliances with panel-ready individual refrigerator and freezer columns. Additional features include a Rinnai

### Second Floor