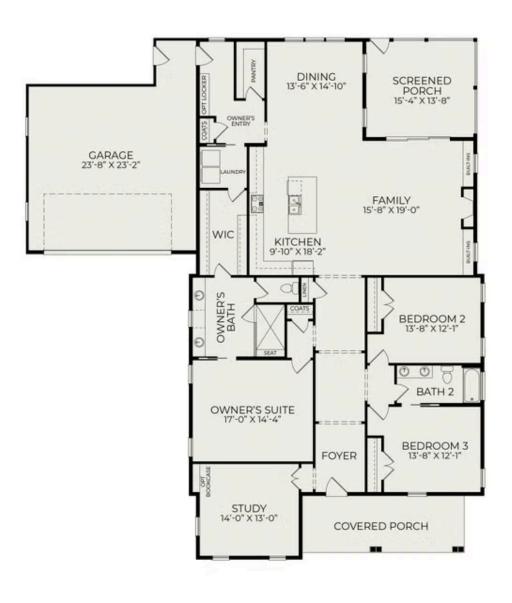

## \$945,000

BEDROOMS: 3
BATHS: 2 full
SQFT: 2,153

**COMMUNITY:** Hollycrest

Welcome to the exceptional Hutchinson single-story home, where luxury meets modern living. This thoughtfully designed residence features a generously sized owner's suite, providing a private retreat, along with two comfortable guest bedrooms perfect for family or visitors. A formal study adds versatility, making it an ideal space for remote work or quiet reflection. The heart of the home is the expansive kitchen, complete with a large island that seamlessly flows into the open living area, making it perfect for entertaining. Sliders open up to a covered and screened deck, extending your living space outdoors to enjoy the fresh air, while a brushed concrete patio offers additional room for outdoor gatherings or relaxation.

Hollycrest Lifestyle

Hollycrest Lifestyle

First Floor