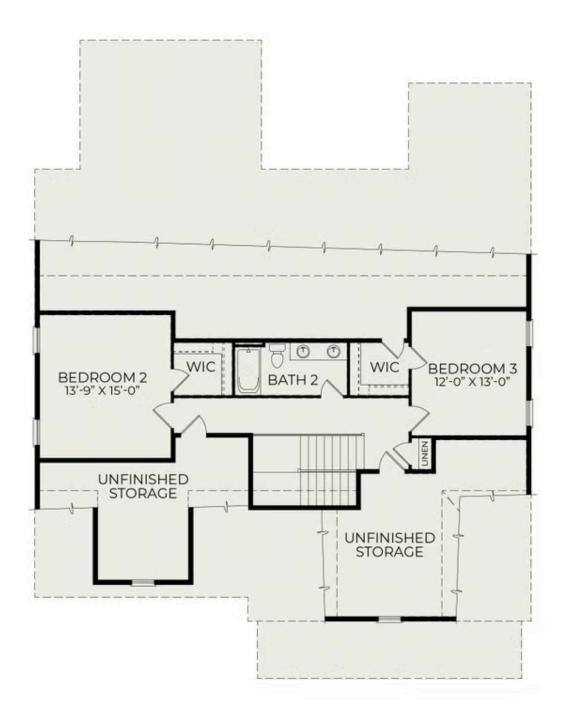

#### Second Floor

#### \$990,000

1 Elevations Available BEDROOMS: 3 BATHS: 2 full, 1 half SQFT: 3,002 COMMUNITY: Hollycrest FLOOR PLAN: Lockhart Craftsman MLS: 100423980

This exceptional two-story home, the Lockhart Craftsman, offers an array of luxurious features and modern living. With a first-floor owner's suite, a formal dining room for gatherings, butler's pantry, a formal study, sunroom off the kitchen, triple sliders that open to a covered deck, a second floor with 2 additional bedrooms, a full bathroom and unfinished storage space, this home has everything you need.