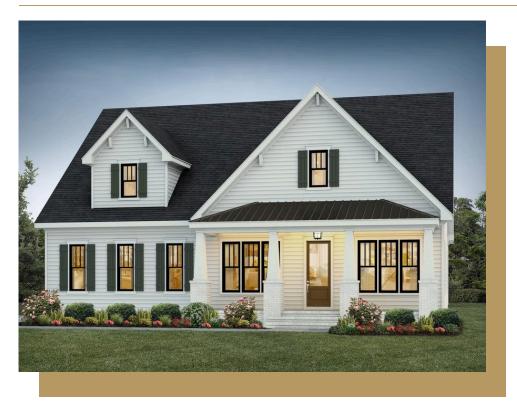

#### \$990,000

1 Elevations Available BEDROOMS: 3 BATHS: 2 full, 1 half SQFT: 3,002 COMMUNITY: Hollycrest FLOOR PLAN: Lockhart Craftsman MLS: 100423980

This exceptional two-story home, the Lockhart Craftsman, offers an array of luxurious features and modern living. With a first-floor owner's suite, a formal dining room for gatherings, butler's pantry, a formal study, sunroom off the kitchen, triple sliders that open to a covered deck, a second floor with 2 additional bedrooms, a full bathroom and unfinished storage space, this home has everything you need.

Exterior Rendering

Hollycrest Lifestyle

Hollycrest Lifestyle