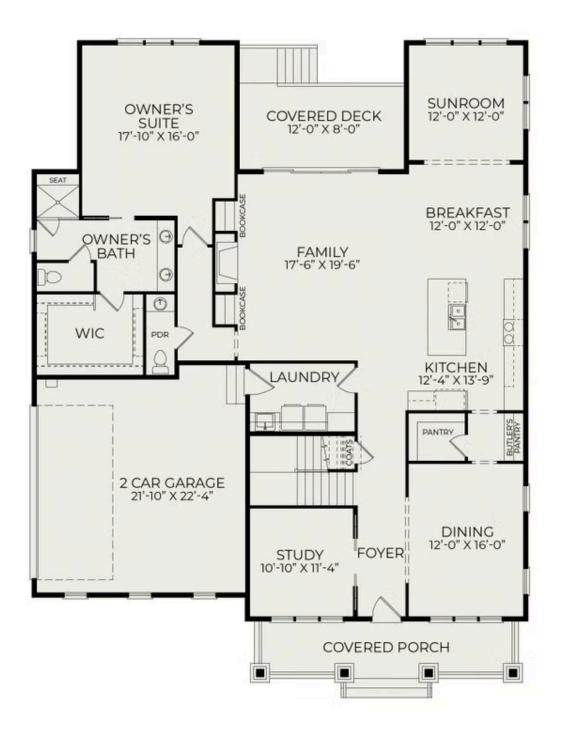

#### First Floor

#### \$990,000

1 Elevations Available BEDROOMS: 3 BATHS: 2 full, 1 half SQFT: 3,002 COMMUNITY: Hollycrest FLOOR PLAN: Lockhart Craftsman MLS: 100423980

This exceptional two-story home, the Lockhart Craftsman, offers an array of luxurious features and modern living. With a first-floor owner's suite, a formal dining room for gatherings, butler's pantry, a formal study, sunroom off the kitchen, triple sliders that open to a covered deck, a second floor with 2 additional bedrooms, a full bathroom and unfinished storage space, this home has everything you need.