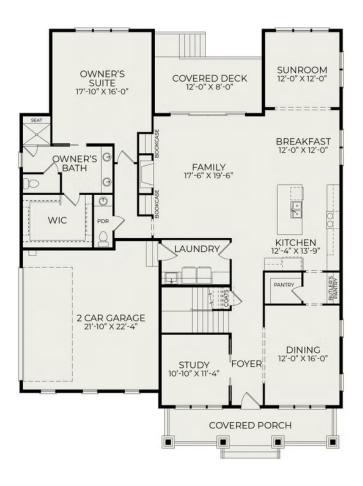

#### 320 Rose Dale Court

Call Today (910) 348-7423

Pinehurst, NC 28374

First Floor

#### \$922,500

BEDROOMS: 3 BATHS: 2 full, 1 half SQFT: 3,002 COMMUNITY: Hollycrest FLOOR PLAN: Lockhart Craftsman MLS: 100423964

Discover the epitome of luxury living in the Lockhart Craftsman, an exceptional two-story home meticulously designed for modern comfort. Boasting a first-floor owner's suite, the home exudes elegance with a formal dining room and study, providing ideal spaces for gatherings and focused work. The sunroom off the kitchen floods the home with natural light, while the triple sliders seamlessly connect indoor and outdoor living, opening to a covered deck. The second floor hosts additional bedrooms and unfinished storage space, ensuring ample room for all your needs.