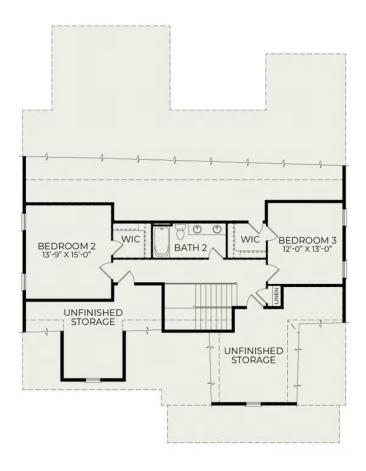

#### Second Floor

#### \$922,500

BEDROOMS: 3 BATHS: 2 full, 1 half SQFT: 3,002 COMMUNITY: Hollycrest FLOOR PLAN: Lockhart Craftsman MLS: 100423964

Discover the epitome of luxury living in the Lockhart Craftsman, an exceptional two-story home meticulously designed for modern comfort. Boasting a first-floor owner's suite, the home exudes elegance with a formal dining room and study, providing ideal spaces for gatherings and focused work. The sunroom off the kitchen floods the home with natural light, while the triple sliders seamlessly connect indoor and outdoor living, opening to a covered deck. The second floor hosts additional bedrooms and unfinished storage space, ensuring ample room for all your needs.