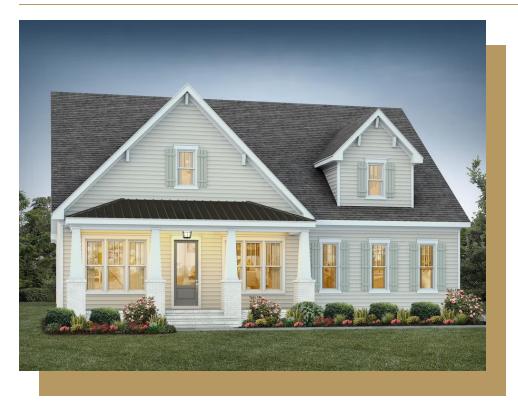

## 320 Rose Dale Court

#### \$922,500

BEDROOMS: 3 BATHS: 2 full, 1 half SQFT: 3,002 COMMUNITY: Hollycrest FLOOR PLAN: Lockhart Craftsman MLS: 100423964

Discover the epitome of luxury living in the Lockhart Craftsman, an exceptional two-story home meticulously designed for modern comfort. Boasting a first-floor owner's suite, the home exudes elegance with a formal dining room and study, providing ideal spaces for gatherings and focused work. The sunroom off the kitchen floods the home with natural light, while the triple sliders seamlessly connect indoor and outdoor living, opening to a covered deck. The second floor hosts additional bedrooms and unfinished storage space, ensuring ample room for all your needs.