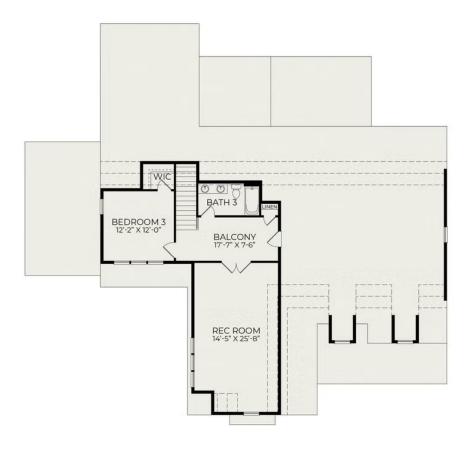

ramer Court

\$1,030,000

BEDROOMS: 3

BATHS: 3 full, 1 half

**SQFT:** 3,062

**COMMUNITY:** Hollycrest

FLOOR PLAN: Brassfield

Craftsman

This stunning Craftsman-style residence boasts a thoughtful design with comfort and functionality in mind. The first floor features two bedroom suites, perfect for guests or multigenerational living. A study offers a quiet space for work or reading, while the gourmet kitchen is a chef's dream, equipped with top-of-the-line appliances and ample counter space. The open living room, complete with a fireplace and built-ins, seamlessly connects to a screened porch, providing an ideal setting for relaxation and entertaining.

The primary owner's suite is a true retreat, featuring a luxurious shower, a freestanding tub, a

## First Floor



## Second Floor