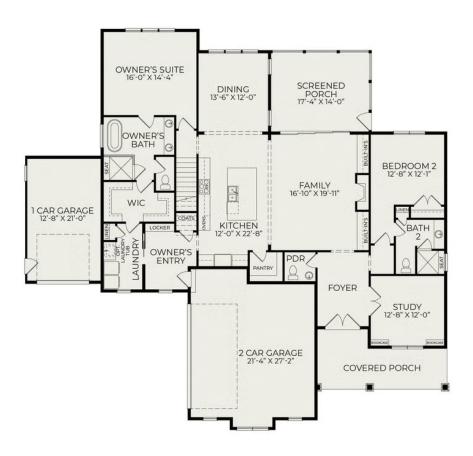

## First Floor

This stunning Craftsman-style residence boasts a thoughtful design with comfort and functionality in mind. The first floor features two bedroom suites, perfect for guests or multigenerational living. A study offers a quiet space for work or reading, while the gourmet kitchen is a chef's dream, equipped with top-of-the-line appliances and ample counter space. The open living room, complete with a fireplace and built-ins, seamlessly connects to a screened porch, providing an ideal setting for relaxation and entertaining.

The primary owner's suite is a true retreat, featuring a luxurious shower, a freestanding tub, a