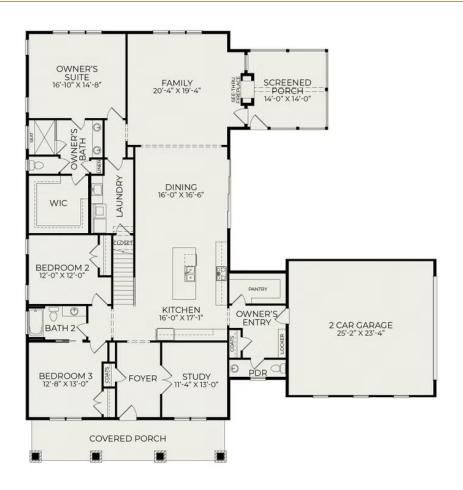

This beautifully customized Addison Floor Plan offers a perfect blend of openness and functionality. With 4 spacious bedrooms and 3.5 baths, this home is designed for comfortable living. The main floor includes the owner's suite and two guest bedrooms, while an additional fourth bedroom with a full bath upstairs provides a private retreat for guests.

The heart of the home features an open floor plan seamlessly connecting the kitchen, dining, and living room areas, creating an ideal space for entertaining and basking in natural light. A versatile study offers the perfect spot for a home office or a quiet reading nook.