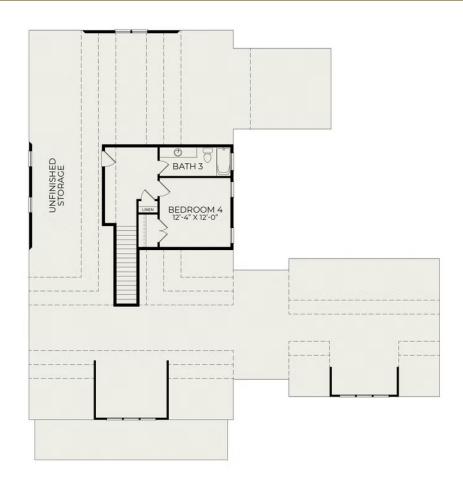

This beautifully customized Addison Floor Plan offers a perfect blend of openness and functionality. With 4 spacious bedrooms and 3.5 baths, this home is designed for comfortable living. The main floor includes the owner's suite and two guest bedrooms, while an additional fourth bedroom with a full bath upstairs provides a private retreat for guests.