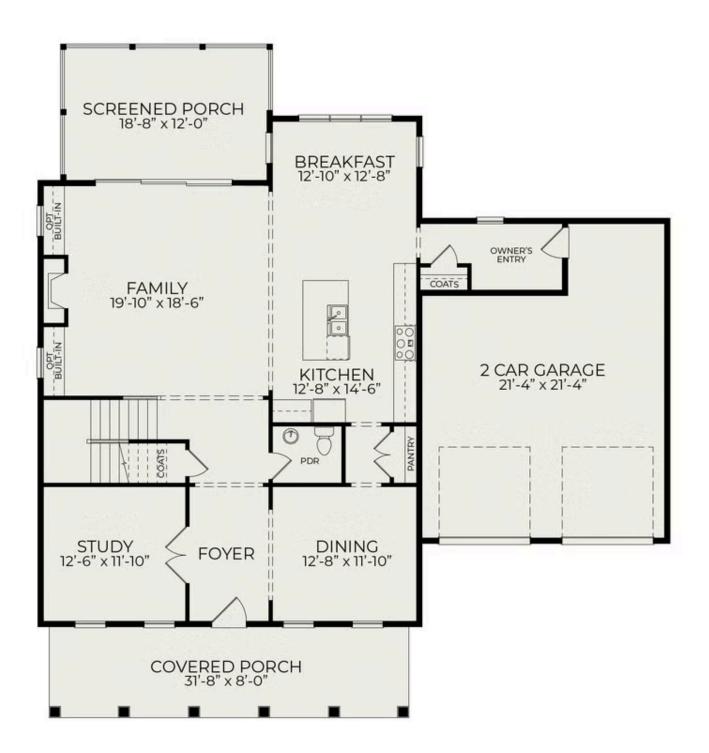

RSON



## 6063 Scalybark Road

\$817,000

BEDROOMS: 4

BATHS: 2 full, 1 half

**SQFT:** 3,091

**COMMUNITY:** The View

Now is the perfect time to make your dream home a reality. We are offering a \$20,000 buyer incentive on this single-family home when you work with our preferred lender.

Take advantage of this limited time offer and enjoy the luxury, quality, and craftsmanship that Homes by Dickerson is known for. Terms and conditions apply. Contact us today to learn more!

Welcome to the Azalea Plan, a stunning home that combines modern design with custom features and finishes throughout. This property includes a convenient 2-car garage and sits on a pool-capable lot, perfect for creating your own outdoor oasis. The spacious layout features a dedicated study and







## First Floor



Second Floor