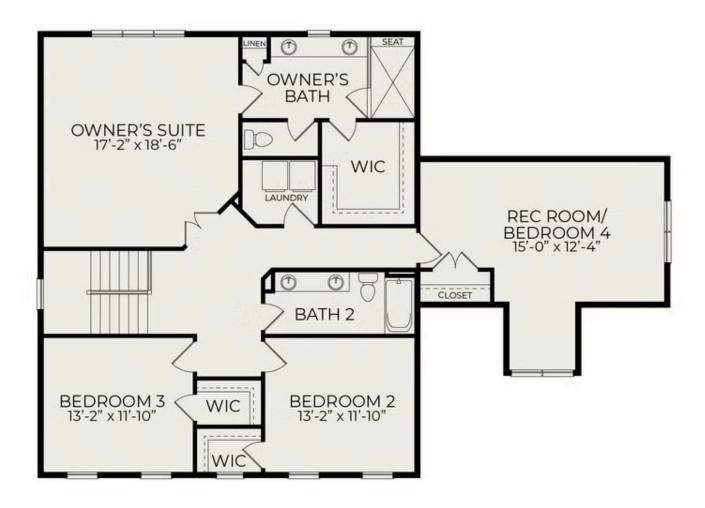

Scalybark Road

\$817,000

BEDROOMS: 4

BATHS: 2 full, 1 half

**SQFT:** 3,091

**COMMUNITY:** The View

Now is the perfect time to make your dream home a reality. We are offering a \$20,000 buyer incentive on this single-family home when you work with our preferred lender.

Take advantage of this limited time offer and enjoy the luxury, quality, and craftsmanship that Homes by Dickerson is known for. Terms and conditions apply. Contact us today to learn more!

Welcome to the Azalea Plan, a stunning home that combines modern design with custom features and finishes throughout. This property includes a convenient 2-car garage and sits on a pool-capable lot, perfect for creating your own outdoor oasis. The spacious layout features a dedicated study and







## First Floor



Second Floor