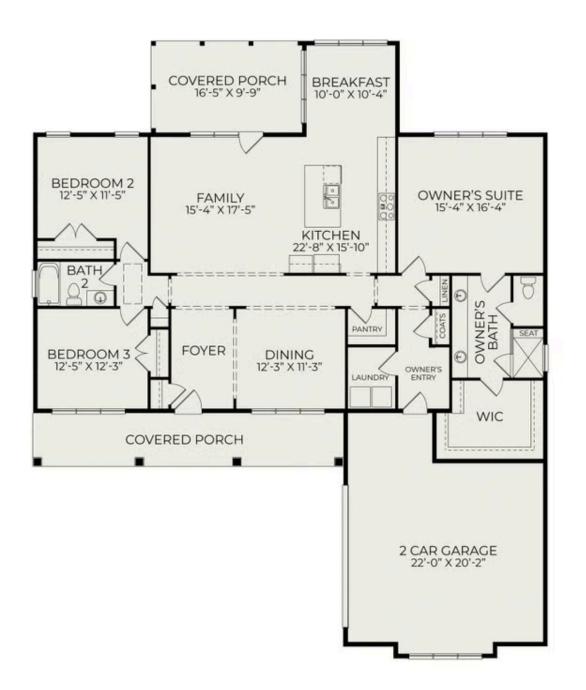

Introducing the Ellerbee Cape Cod Ranch plan, a stunning new construction home that embodies the perfect blend of modern design and comfortable living. This charming ranch features three spacious bedrooms, and two bathrooms conveniently located on the first floor, ensuring easy accessibility. The formal dining room or study adds versatility, while the family room boasts built-ins flanking a cozy fireplace, making it the ideal space for relaxation and entertaining. Custom finishes and thoughtful details throughout the home enhance its appeal, and the serene, screened porch offers wooded views, creating a tranquil