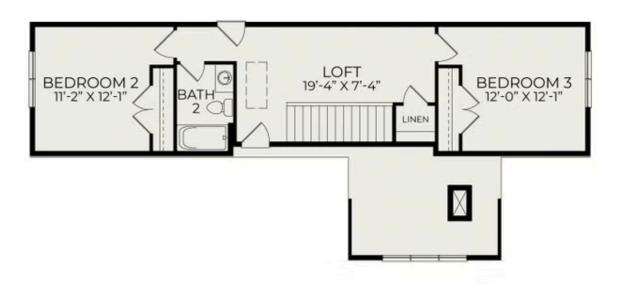

Welcome to this beautifully crafted new construction home, offering 2,468 square feet of living space and exceptional custom finishes throughout. Nestled on a spacious .32-acre lot, this home is designed for both comfort and style, with thoughtful upgrades and attention to detail in every corner. The main floor features a spacious owner's suite, providing a private retreat with plenty of natural light and a tranquil atmosphere. The open and inviting floor plan includes a formal dining room, perfect for entertaining, and a cozy family room with a fireplace and built-in cabinetry, offering a warm and welcoming space for family gatherings. A convenient powder room is also located on the main level, as well as a serene, screened porch - an ideal spot to relax and enjoy the outdoors in comfort. Upstairs, you'll find two generously sized bedrooms, a full

Construction Update: April 2025

Construction Update: April 2025

Construction Update: April 2025

First Floor

Second Floor