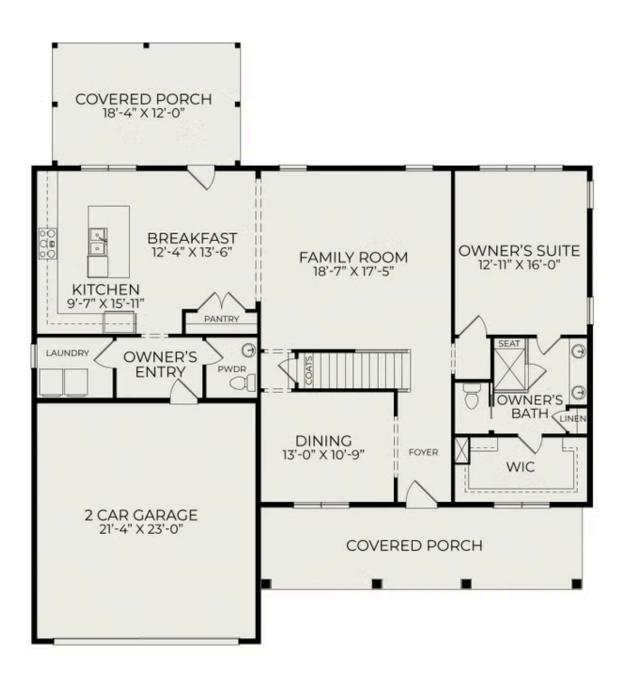

Welcome to this beautifully crafted new construction home, offering 2,468 square feet of living space and exceptional custom finishes throughout. Nestled on a spacious .32-acre lot, this home is designed for both comfort and style, with thoughtful upgrades and attention to detail in every corner. The main floor features a spacious owner's suite, providing a private retreat with plenty of natural light and a tranquil atmosphere. The open and inviting floor plan includes a formal dining room, perfect for entertaining, and a cozy family room with a fireplace and built-in cabinetry, offering a warm and welcoming space for family gatherings. A convenient powder room is also located on the main level, as well as a serene, screened porch - an ideal spot to relax and enjoy the outdoors in comfort. Upstairs, you'll find two generously sized bedrooms, a full

Construction Update: April 2025

Construction Update: April 2025

Construction Update: April 2025

First Floor

Second Floor