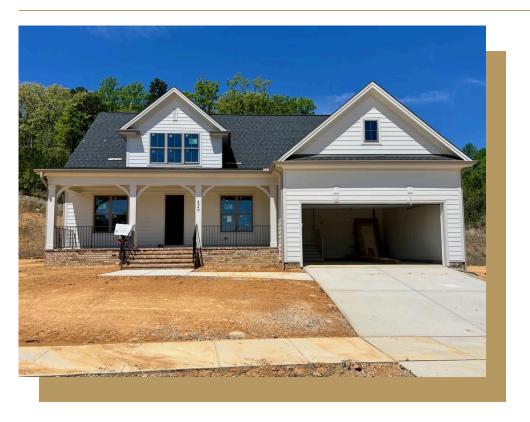

## 6040 Scalybark Road

## \$735,000

1 Elevations Available

BEDROOMS: 3

BATHS: 2 full, 1 half

**SQFT:** 2,468

COMMUNITY: The View FLOOR PLAN: Hillandale

American Farmhouse

For a limited time, we're offering an exclusive incentive on this home: Choose a 2-1 mortgage rate buydown or receive up to \$30,000 to use your way—whether it's toward a rate buydown, closing costs, design upgrades, or even a \$5,000 reduction in the purchase price.

Welcome to this beautifully crafted new construction home, offering 2,468 square feet of living space and exceptional custom finishes throughout. Nestled on a spacious .32-acre lot, this home is designed for both comfort and style, with thoughtful upgrades and attention to detail in every corner. The main floor features a spacious owner's suite, providing a private retreat with plenty of natural light and a tranquil atmosphere. The open and inviting floor plan includes a formal dining room, perfect for entertaining, and a cozy family room with a fireplace and built-in cabinetry, offering a warm and welcoming space for family gatherings. A convenient powder room is also located on the main level, as well as a serene, screened porch - an ideal spot to relax and enjoy the outdoors in comfort. Upstairs, you'll find two generously sized bedrooms, a full