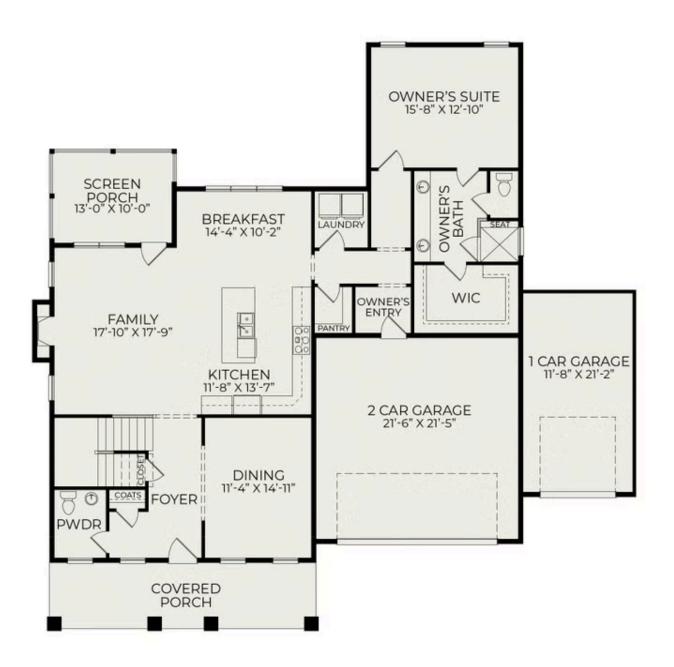

Introducing the Essington Plan, a stunning home nestled on a spacious 0.45-acre homesite featuring a coveted 3-car garage. This thoughtfully designed residence boasts an owner's bedroom and a versatile dining room (or study) on the main floor, providing convenience and flexibility. The second floor offers three additional bedrooms and a loft area, perfect for family or guests. Enjoy serene wooded views from the inviting screened porch, ideal for relaxing or entertaining. The well-appointed kitchen includes a walk-in pantry and an oversized breakfast area, while built-in lockers in the owner's entry enhance both style and

First Floor

Second Floor