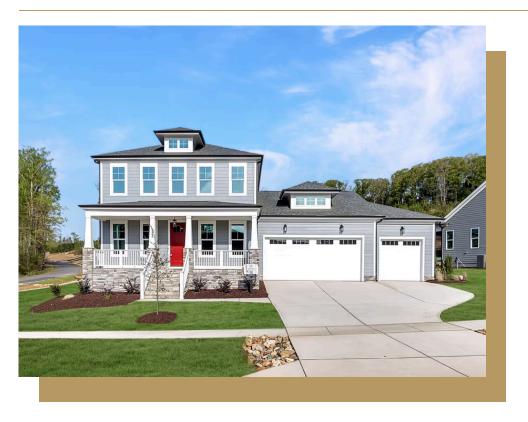

## 6060 Scalybark Road

## \$759,000

1 Elevations Available

BEDROOMS: 4

BATHS: 2 full, 1 half

**SQFT:** 2,551

**COMMUNITY:** The View

FLOOR PLAN: Essington

Craftsman Foursquare

Introducing the Essington Plan, a stunning home nestled on a spacious 0.45-acre homesite featuring a coveted 3-car garage. This thoughtfully designed residence boasts an owner's bedroom and a versatile dining room (or study) on the main floor, providing convenience and flexibility. The second floor offers three additional bedrooms and a loft area, perfect for family or guests. Enjoy serene wooded views from the inviting screened porch, ideal for relaxing or entertaining. The well-appointed kitchen includes a walk-in pantry and an oversized breakfast area, while built-in lockers in the owner's entry enhance both style and