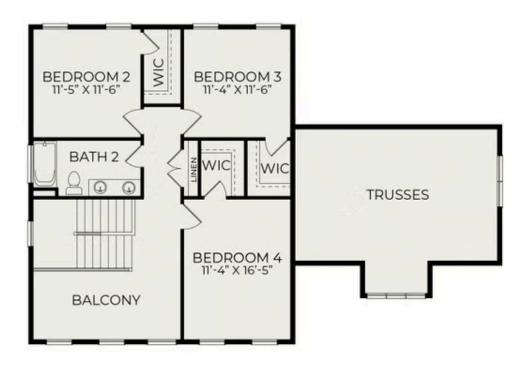

Introducing the Essington Plan, a stunning home nestled on a spacious 0.45-acre homesite featuring a coveted 3-car garage. This thoughtfully designed residence boasts an owner's bedroom and a versatile dining room (or study) on the main floor, providing convenience and flexibility. The second floor offers three additional bedrooms and a loft area, perfect for family or guests. Enjoy serene wooded views from the inviting screened porch, ideal for relaxing or entertaining. The well-appointed kitchen includes a walk-in pantry and an oversized breakfast area, while built-in lockers in the owner's entry enhance both style and

First Floor

Second Floor