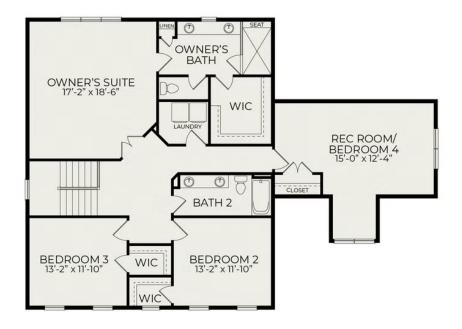

FLOOR PLAN: Azalea American

Farmhouse

Now is the perfect time to make your dream home a reality. We are offering a \$20,000 buyer incentive on this single-family home when you work with our preferred lender.

Take advantage of this limited time offer and enjoy the luxury, quality, and craftsmanship that Homes by Dickerson is known for. Terms and conditions apply. Contact us today to learn more!

Welcome to the Azalea Plan, a stunning home that combines modern design with custom features and finishes throughout. This property includes a convenient 2-car garage and sits on a pool-capable lot, perfect for creating your own outdoor oasis. The spacious layout features a



Exterior Rendering



Construction Update: October 2024



Example of completed home

## First Floor



## Second Floor