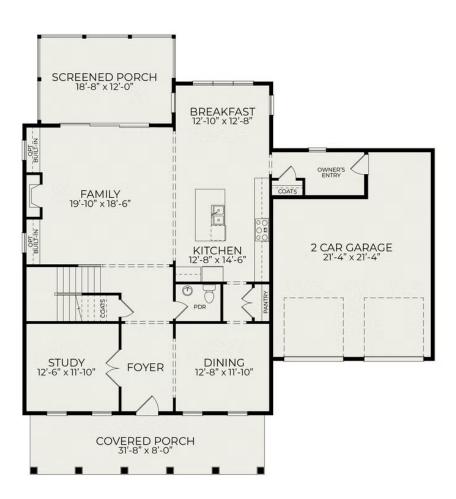

UNITY:** The View

FLOOR PLAN: Azalea American

Farmhouse

Now is the perfect time to make your dream home a reality. We are offering a \$20,000 buyer incentive on this single-family home when you work with our preferred lender.

Take advantage of this limited time offer and enjoy the luxury, quality, and craftsmanship that Homes by Dickerson is known for. Terms and conditions apply. Contact us today to learn more!

Welcome to the Azalea Plan, a stunning home that combines modern design with custom features and finishes throughout. This property includes a convenient 2-car garage and sits on a pool-capable lot, perfect for creating your own outdoor oasis. The spacious layout features a



Exterior Rendering



Construction Update: October 2024



Example of completed home

## First Floor



## Second Floor