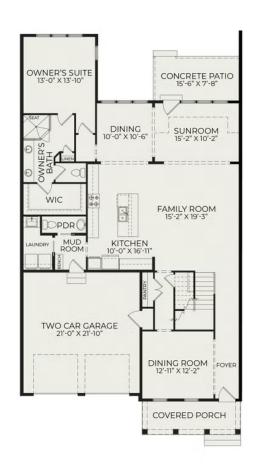

## First Floor

Take advantage of this limited time offer and enjoy the luxury, quality, and craftsmanship that Homes by Dickerson is known for. Terms and conditions apply. Contact us today to learn more!

Spanning two stories, this townhome embodies contemporary living with an open-concept design that seamlessly connects the family room, kitchen, and dining area. The spacious sunroom off the back of the home invites natural light and offers a delightful extension of the living space. The