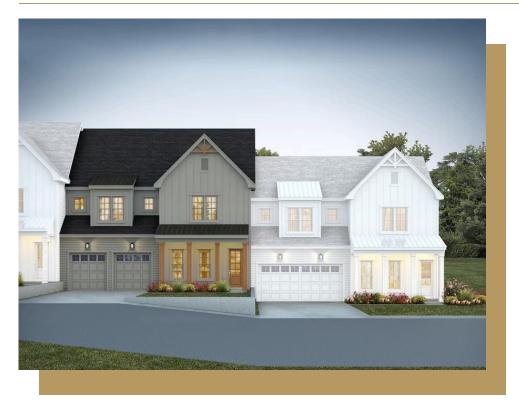

## 1011 Coldspring Circle \$1,020,000

2 Elevations Available

BEDROOMS: 3

BATHS: 2 full, 1 half

SQFT: 3,092

**COMMUNITY:** Bronze Leaf at Croasdaile Farm

FLOOR PLAN: Townhome B Interior

Now is the perfect time to make your dream home a reality. We are offering a \$20,000 buyer incentive on this townhome when you work with our preferred lender. This offer includes a 2-1 rate buydown, making your new home even more affordable.

Take advantage of this limited time offer and enjoy the luxury, quality, and craftsmanship that Homes by Dickerson is known for. Terms and conditions apply. Contact us today to learn more!

Spanning two stories, this townhome embodies contemporary living with an open-concept design that seamlessly connects the family room, kitchen, and dining area. The spacious sunroom off the back of the home invites natural light and offers a delightful extension of the living space. The first floor is dedicated to comfort and luxury, featuring the owner's suite with a spacious walk-in closet, double vanities, and a standing fully tiled shower. Additional highlights on the first floor include a formal dining room, a laundry room, mudroom, and a powder room, ensuring both practicality and style. The second floor unveils a versatile rec room, a powder room for added convenience, two additional bedrooms, and a shared full bethroom. Ample storage is provided with a walk-in attic, and the townhome is complemented by an