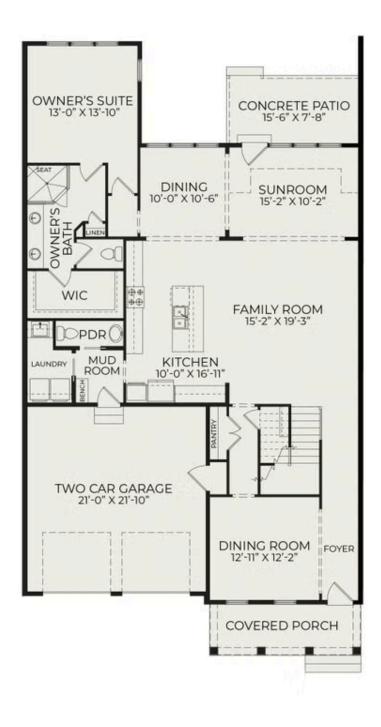

Take advantage of this limited time offer and enjoy the luxury, quality, and craftsmanship that Homes by Dickerson is known for. Terms and conditions apply. Contact us today to learn more!

Spanning two stories, this townhome embodies contemporary living with an open-concept design that seamlessly connects the family room, kitchen, and dining area. The spacious sunroom off the back of the home invites natural light and offers a delightful extension of the living space. The first floor is dedicated to comfort and luxury, featuring the owner's suite with a spacious walk-in closet, double vanities, and a standing fully tiled shower. Additional highlights on the first floor include a formal dining room, a laundry room, mudroom, and a powder room, ensuring both practicality and style. The second floor unveils a versatile rec room, a powder room for added convenience, two additional bedrooms, and a shared full bethroom. Ample storage is provided with a walk-in attic, and the townhome is complemented by an

## First Floor (Optional Sun Room)