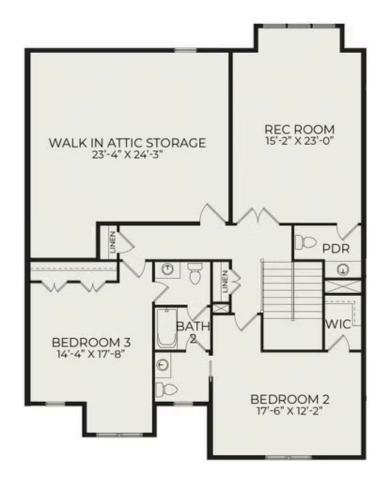

Take advantage of this limited time offer and enjoy the luxury, quality, and craftsmanship that Homes by Dickerson is known for. Terms and conditions apply. Contact us today to learn more!

Spanning two stories, this townhome embodies contemporary living with an open-concept design that seamlessly connects the family room, kitchen, and dining area. The spacious sunroom off the back of the home invites natural light and offers a delightful extension of the living space. The first floor is dedicated to comfort and luxury, featuring the owner's suite with a spacious walk-in closet, double vanities, and a standing fully tiled shower. Additional highlights on the first floor include a formal dining room, a laundry room, mudroom, and a powder room, ensuring both practicality and style. The second floor unveils a versatile rec room, a powder room for added convenience, two additional bedrooms, and a shared full bethroom. Ample storage is provided with a walk-in attic, and the townhome is complemented by an

## 1011 Coldspring Circle

Durham, NC 27705

Call Today (919) 205-2368

Second Floor