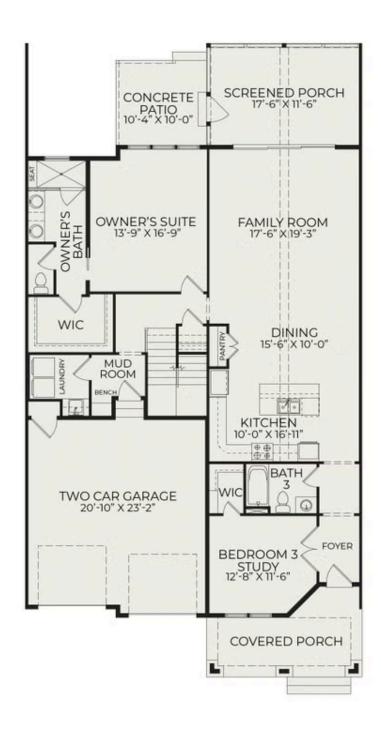

## 804 Ambercrest Place

\$856,000

1 Elevations Available

BEDROOMS: 3
BATHS: 3 full
SQFT: 2,677

**COMMUNITY:** Bronze Leaf at

Croasdaile Farm

FLOOR PLAN: Townhome A

Interior

Take advantage of this limited time offer and enjoy the luxury, quality, and craftsmanship that Homes by Dickerson is known for. Terms and conditions apply. Contact us today to learn more!

This two-story interior townhome boasts a contemporary open-concept design, with the family room, kitchen, and dining area seamlessly flowing together. The family room extends to a spacious

## First Floor