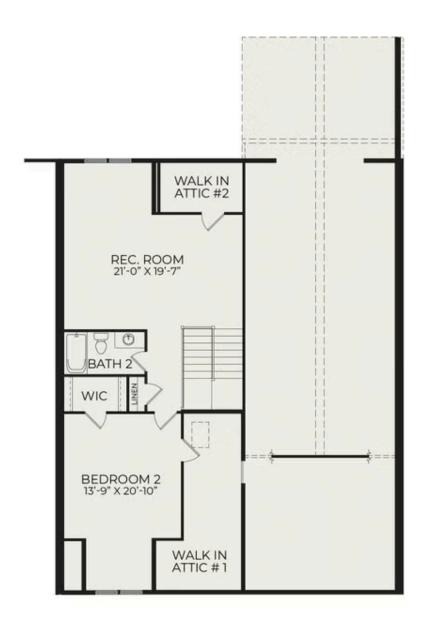

## 804 Ambercrest Place

\$856,000

1 Elevations Available

BEDROOMS: 3
BATHS: 3 full
SQFT: 2,677

**COMMUNITY:** Bronze Leaf at

Croasdaile Farm

FLOOR PLAN: Townhome A

Interior

## Second Floor