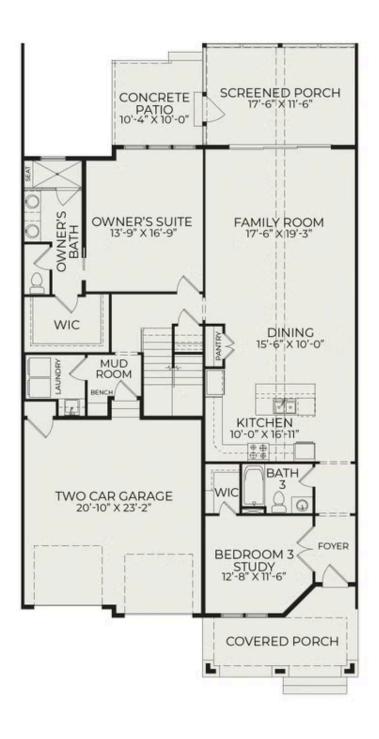

Take advantage of this limited time offer and enjoy the luxury, quality, and craftsmanship that Homes by Dickerson is known for. Terms and conditions apply. Contact us today to learn more!

This two-story interior townhome boasts a contemporary open-concept design, with the family room, kitchen, and dining area seamlessly flowing together. The family room extends to a spacious screened porch at the back of the home, creating an abundance of natural light and a perfect retreat. The first floor is dedicated to convenience, featuring the owner's suite with a generously-sized walk-in closet, double vanities, and a standing fully tiled shower. An additional bedroom/study, laundry room, mudroom, and another full bathroom complete the first-floor layout. The second floor unfolds to a versatile rec room, an additional bedroom, and another full bathroom, providing flexible living space. With two walk-in attics for optimal storage and an attached two-car garage, this townhome combines functionality with style.

### First Floor