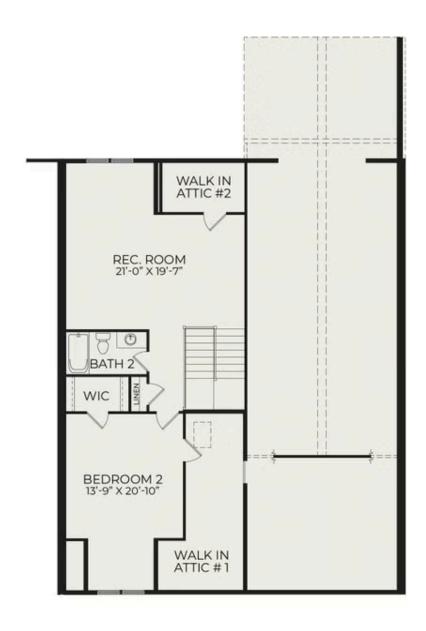

Take advantage of this limited time offer and enjoy the luxury, quality, and craftsmanship that Homes by Dickerson is known for. Terms and conditions apply. Contact us today to learn more!

This two-story interior townhome boasts a contemporary open-concept design, with the family room, kitchen, and dining area seamlessly flowing together. The family room extends to a spacious screened porch at the back of the home, creating an abundance of natural light and a perfect retreat. The first floor is dedicated to convenience, featuring the owner's suite with a generously-sized walk-in closet, double vanities, and a standing fully tiled shower. An additional bedroom/study, laundry room, mudroom, and another full bathroom complete the first-floor layout. The second floor unfolds to a versatile rec room, an additional bedroom, and another full bathroom, providing flexible living space. With two walk-in attics for optimal storage and an attached two-car garage, this townhome combines functionality with style.

# Second Floor