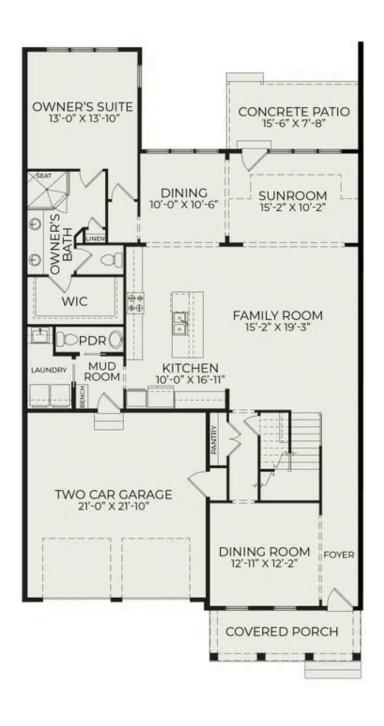

## 1031 Coldspring Circle

\$905,000

BEDROOMS: 3

BATHS: 2 full, 1 half

**SQFT:** 2,921

**COMMUNITY:** Bronze Leaf at

Croasdaile Farm

Now is the perfect time to make your dream home a reality. We are offering a \$20,000 buyer incentive on this townhome when you work with our preferred lender. This offer includes a 2-1 rate buydown, making your new home even more affordable.

Take advantage of this limited time offer and enjoy the luxury, quality, and craftsmanship that Homes by Dickerson is known for. Terms and conditions apply. Contact us today to learn more!

Spanning two stories, this townhome embodies contemporary living with an open-concept design that seamlessly connects the family room, kitchen, and dining area. The spacious sunroom off the back of the home invites natural light and offers a delightful extension of the living space. The first floor is dedicated to comfort and luxury, featuring the owner's suite with a spacious walk-in closet, double vanities, and a standing fully tiled shower. Additional highlights on the first floor include a formal dining room, a laundry room, mudroom, and a powder room, ensuring both practicality and style. The second floor unveils a versatile rec room, a powder room for added convenience, two additional bedrooms, and a shared full bathroom. Ample storage is provided with a walk-in attic, and the townhome is complemented by an

## First Floor

Second Floor