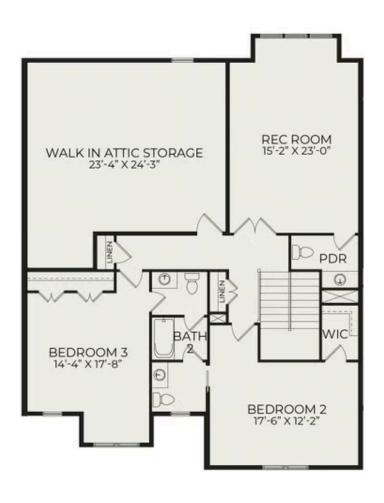

Take advantage of this limited time offer and enjoy the luxury, quality, and craftsmanship that Homes by Dickerson is known for. Terms and conditions apply. Contact us today to learn more!

Spanning two stories, this townhome embodies contemporary living with an open-concept design that seamlessly connects the family room, kitchen, and dining area. The spacious sunroom off the back of the home invites natural light and offers a delightful extension of the living space. The first floor is dedicated to comfort and luxury, featuring the owner's suite with a spacious walk-in closet, double vanities, and a standing fully tiled shower. Additional highlights on the first floor include a formal dining room, a laundry room, mudroom, and a powder room, ensuring both practicality and style. The second floor unveils a versatile rec room, a powder room for added convenience, two additional bedrooms, and a shared full bathroom. Ample storage is provided with a walk-in attic, and the townhome is complemented by an

## First Floor

Second Floor