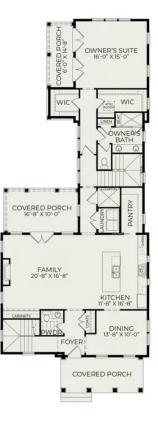

l Circle

#### \$1,150,000

BEDROOMS: 4 BATHS: 3 full, 1 half SQFT: 3,490 COMMUNITY: 751 South FLOOR PLAN: Trinity French Colonial Basement

Now is the perfect time to make your dream home a reality. We are offering a \$20,000 buyer incentive on this single-family home when you work with our preferred lender. This offer includes a 2-1 rate buydown, making your new home even more affordable.

Take advantage of this limited time offer and enjoy the luxury, quality, and craftsmanship that Homes by Dickerson is known for. Terms and conditions apply. Contact us today to learn more!



Construction Update: July 2024



Construction Update: July 2024



Construction Update: July 2024

#### HOMES BY DICKERSON

## 1028 Whitehall Circle

Durham, NC 27713

Call Today (919) 626-8435

### First Floor





### 1028 Whitehall Circle

Durham, NC 27713

Call Today (919) 626-8435

#### Second Floor



## HOMES BY

## 1028 Whitehall Circle

Durham, NC 27713

Call Today (919) 626-8435

#### Basement