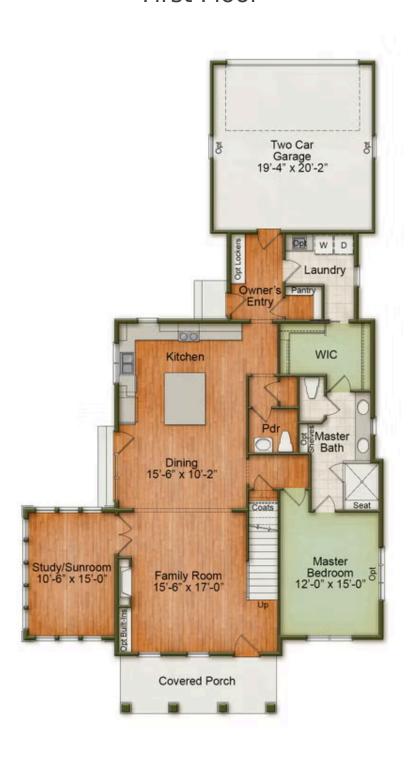

## First Floor

Take advantage of this limited time offer and enjoy the luxury, quality, and craftsmanship that Homes by Dickerson is known for. Terms and conditions apply. Contact us today to learn more!

The Bennett plan, an award-winning home in 751 South, offers both charm and functionality with custom upgrades and built-ins throughout. The main floor features an inviting family room with a