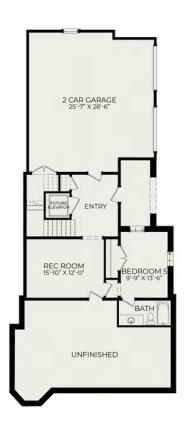

## 1030 Whitehall Circle

\$1,225,000

**BEDROOMS:** 5

BATHS: 4 full, 1 half

**SQFT:** 3,656

COMMUNITY: 751 South

Now is the perfect time to make your dream home a reality. We are offering a \$20,000 buyer incentive on this single-family home when you work with our preferred lender. This offer includes a 2-1 rate buydown, making your new home even more affordable.

Take advantage of this limited time offer and enjoy the luxury, quality, and craftsmanship that Homes by Dickerson is known for. Terms and conditions apply. Contact us today to learn more!



Construction Update: August 2024



Construction Update: August 2024



## First Floor



## Second Floor



## **Basement**