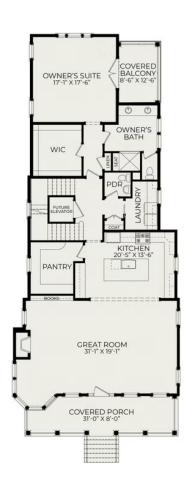

## 1030 Whitehall Circle

\$1,225,000

**BEDROOMS:** 5

BATHS: 4 full, 1 half

**SQFT:** 3,656

COMMUNITY: 751 South

Now is the perfect time to make your dream home a reality. We are offering a \$20,000 buyer incentive on this single-family home when you work with our preferred lender. This offer includes a 2-1 rate buydown, making your new home even more affordable.

Take advantage of this limited time offer and enjoy the luxury, quality, and craftsmanship that Homes by Dickerson is known for. Terms and conditions apply. Contact us today to learn more!



Construction Update: August 2024



Construction Update: August 2024



## First Floor



## Second Floor



## **Basement**