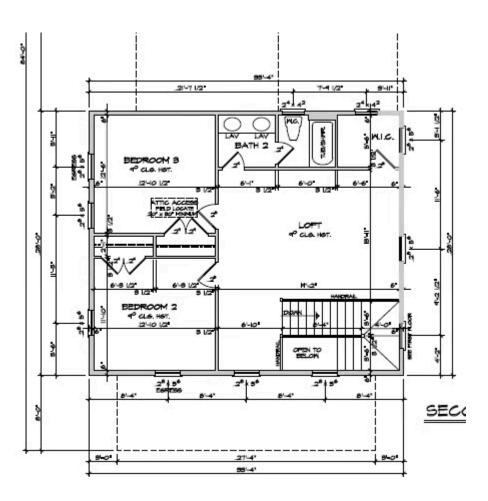

## 1010 Whitehall Circle

\$1,140,000

BEDROOMS: 4

BATHS: 3 full, 1 half

**SQFT:** 3,455

COMMUNITY: 751 South

Now is the perfect time to make your dream home a reality. We are offering a \$20,000 buyer incentive on this single-family home when you work with our preferred lender. This offer includes a 2-1 rate buydown, making your new home even more affordable.

Take advantage of this limited time offer and enjoy the luxury, quality, and craftsmanship that Homes by Dickerson is known for. Terms and conditions apply. Contact us today to learn more!

The community's prime location offers convenient access to Duke University, Southpoint Mall, RDU,



Construction Update: Nov 2024



Construction Update: Nov 2024



Construction Update: Nov 2024

## First Floor



## Second Floor



## **Basement**