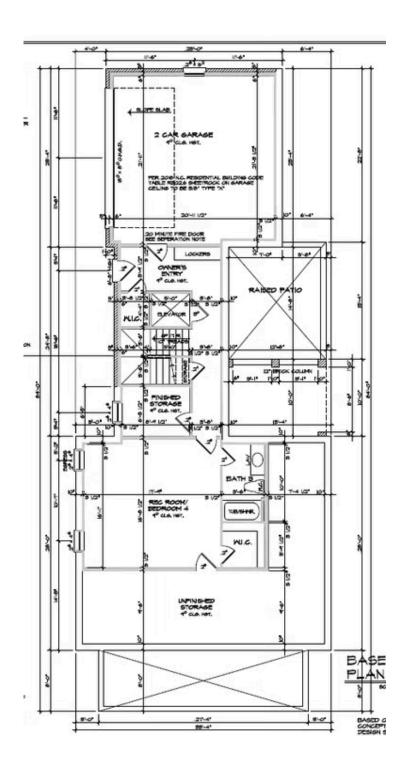

itehall Circle

\$1,140,000

BEDROOMS: 4

BATHS: 3 full, 1 half

**SQFT:** 3,455

COMMUNITY: 751 South

Now is the perfect time to make your dream home a reality. We are offering a \$20,000 buyer incentive on this single-family home when you work with our preferred lender. This offer includes a 2-1 rate buydown, making your new home even more affordable.

Take advantage of this limited time offer and enjoy the luxury, quality, and craftsmanship that Homes by Dickerson is known for. Terms and conditions apply. Contact us today to learn more!

The community's prime location offers convenient access to Duke University, Southpoint Mall, RDU,



Construction Update: Nov 2024



Construction Update: Nov 2024



Construction Update: Nov 2024

## First Floor



## Second Floor



## **Basement**