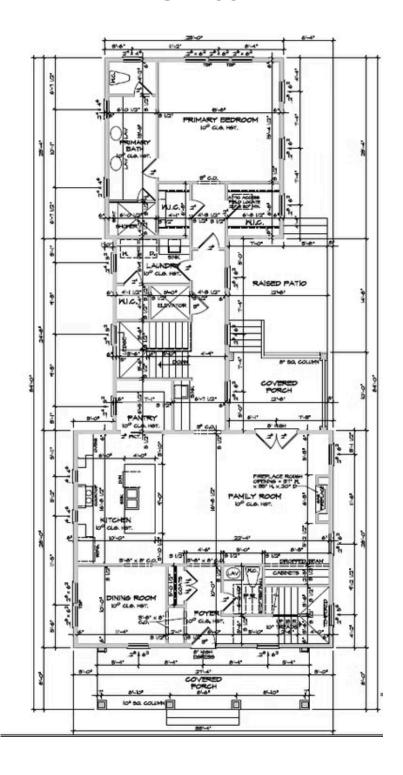

## 1010 Whitehall Circle

\$1,140,000

BEDROOMS: 4

BATHS: 3 full, 1 half

**SQFT:** 3,455

COMMUNITY: 751 South

Now is the perfect time to make your dream home a reality. We are offering a \$20,000 buyer incentive on this single-family home when you work with our preferred lender. This offer includes a 2-1 rate buydown, making your new home even more affordable.

Take advantage of this limited time offer and enjoy the luxury, quality, and craftsmanship that Homes by Dickerson is known for. Terms and conditions apply. Contact us today to learn more!

The community's prime location offers convenient access to Duke University, Southpoint Mall, RDU,



Construction Update: Nov 2024



Construction Update: Nov 2024



Construction Update: Nov 2024

## First Floor



## Second Floor



## **Basement**