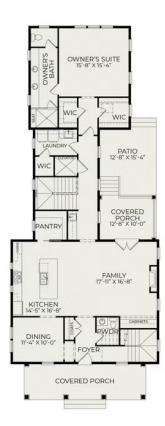

#### First Floor

#### \$1,140,000

BEDROOMS: 4 BATHS: 3 full, 1 half SQFT: 3,455 COMMUNITY: 751 South FLOOR PLAN: Trinity

Now is the perfect time to make your dream home a reality. We are offering a \$20,000 buyer incentive on this single-family home when you work with our preferred lender. This offer includes a 2-1 rate buydown, making your new home even more affordable.