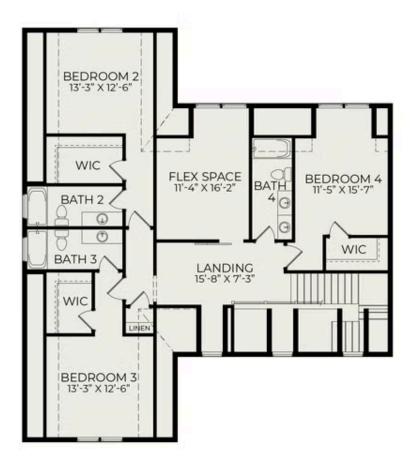

## Second Floor

## 4029 Kaolin Street

\$3,250,000

BEDROOMS: 4

BATHS: 4 full, 1 half

**SQFT:** 3,822

**COMMUNITY:** The Settlement at

Ashley Hall

Nestled in the historic Settlement at Ashley Hall, this exquisite custom courtyard home offers a unique opportunity for Lowcountry living along the Ashley River. Designed with timeless elegance, this proposed construction boasts a welcoming entrance with double doors, inviting you into a thoughtfully crafted open-concept layout that seamlessly blends comfort with modern luxury. The main level features a spacious primary suite for ultimate convenience, along with an office, powder room, and laundry. The heart of the home opens up to a light-filled living area with a large slider, leading out to a screened porch that captures stunning river views—perfect for relaxing or entertaining. Upstairs, you'll find three additional bedrooms, each with an en-suite bath, and a flexible space adaptable to your lifestyle!