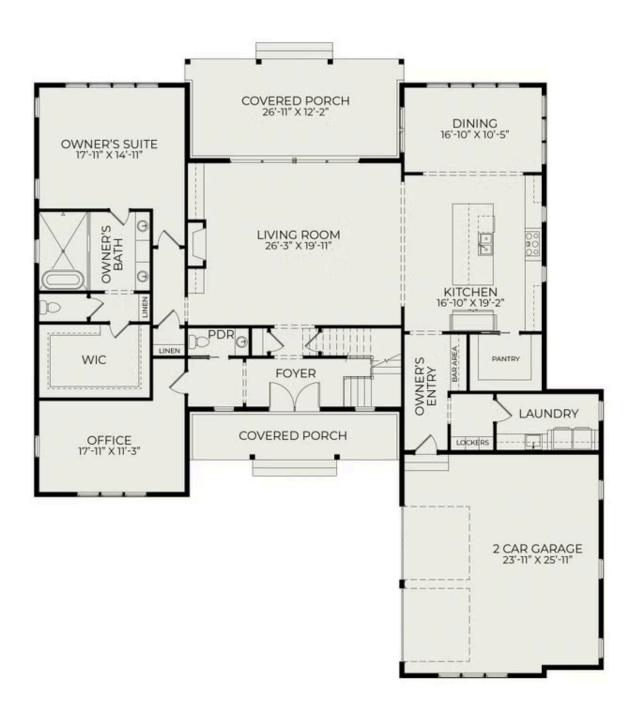

## First Floor

## 4029 Kaolin Street

\$3,250,000

BEDROOMS: 4

BATHS: 4 full, 1 half

**SQFT:** 3,822

**COMMUNITY:** The Settlement at

Ashley Hall

Nestled in the historic Settlement at Ashley Hall, this exquisite custom courtyard home offers a unique opportunity for Lowcountry living along the Ashley River. Designed with timeless elegance, this proposed construction boasts a welcoming entrance with double doors, inviting you into a thoughtfully crafted open-concept layout that seamlessly blends comfort with modern luxury. The main level features a spacious primary suite for ultimate convenience, along with an office, powder room, and laundry. The heart of the home opens up to a light-filled living area with a large slider, leading out to a screened porch that captures stunning river views—perfect for relaxing or entertaining. Upstairs, you'll find three additional bedrooms, each with an en-suite bath, and a flexible space adaptable to your lifestyle!