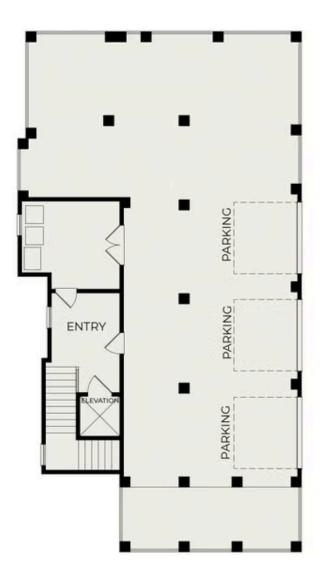

hile the open-concept family room and gourmet kitchen create an inviting space for everyday living. Step onto the screened porch to enjoy the gentle coastal breeze, seamlessly extending your living space outdoors. Upstairs, the serene primary suite, additional bedrooms, and a versatile loft provide the perfect retreat for relaxation.

For over 50 years, Homes By Dickerson has been building custom homes of the highest quality throughout the Raleigh, NC area. As an award-winning builder, we are known for our attention to detail, exceptional craftsmanship, and commitment to creating homes that stand the test of time. When you choose The Trewin, you're choosing a home designed with care by a team you can trust.







**Exterior Rendering** 

First Floor



Second Floor



Garage Drive Under