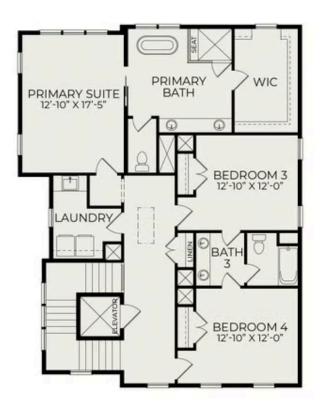

## 535 Sheldrake Court

\$1,450,000

BEDROOMS: 4

BATHS: 3 full, 1 half

**SQFT:** 3,316

**COMMUNITY:** Beau Coast

Experience the perfect blend of coastal charm and expert craftsmanship in The Trewin, a custom-built home in the sought-after Beau Coast community. With 3,316 square feet of thoughtfully designed living space, this home offers four bedrooms and three and a half bathrooms, including a first-floor guest suite for added convenience. A formal dining room sets the stage for refined gatherings, while the open-concept family room and gourmet kitchen create an inviting space for everyday living. Step onto the screened porch to enjoy the gentle coastal breeze, seamlessly extending your living space outdoors. Upstairs, the serene primary suite, additional bedrooms, and a versatile loft provide the perfect retreat for relaxation.

**Exterior Rendering** 

First Floor

Second Floor

Garage Drive Under