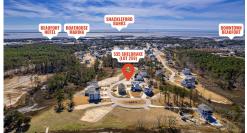

## 535 Sheldrake Court

\$1,450,000

BEDROOMS: 4

BATHS: 3 full, 1 half

**SQFT:** 3,316

**COMMUNITY:** Beau Coast

Experience the perfect blend of coastal charm and expert craftsmanship in The Trewin, a custom-built home in the sought-after Beau Coast community. With 3,316 square feet of thoughtfully designed living space, this home offers four bedrooms and three and a half bathrooms, including a first-floor guest suite for added convenience. A formal dining room sets the stage for refined gatherings, while the open-concept family room and gourmet kitchen create an inviting space for everyday living. Step onto the screened porch to enjoy the gentle coastal breeze, seamlessly extending your living space outdoors. Upstairs, the serene primary suite, additional bedrooms, and a versatile loft provide the perfect retreat for relaxation.