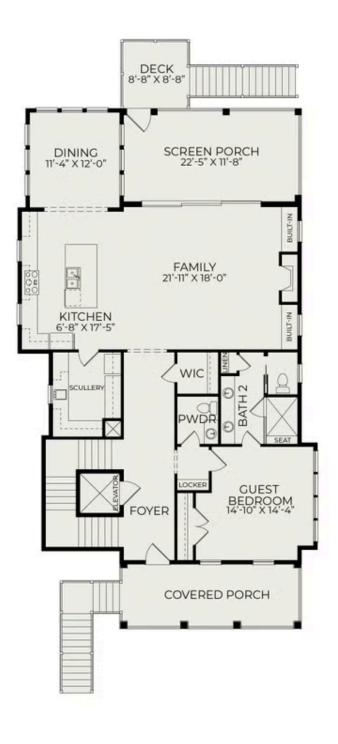

## 535 Sheldrake Court

\$1,450,000

BEDROOMS: 4

BATHS: 3 full, 1 half

**SQFT:** 3,316

**COMMUNITY:** Beau Coast

Experience the perfect blend of coastal charm and expert craftsmanship in The Trewin, a custom-built home in the sought-after Beau Coast community. With 3,316 square feet of thoughtfully designed living space, this home offers four bedrooms and three and a half bathrooms, including a first-floor guest suite for added convenience. A formal dining room sets the stage for refined gatherings, while the open-concept family room and gourmet kitchen create an inviting space for everyday living. Step onto the screened porch to enjoy the gentle coastal breeze, seamlessly extending your living space outdoors. Upstairs, the serene primary suite, additional bedrooms, and a versatile loft provide the perfect retreat for relaxation.

**Exterior Rendering** 

First Floor

Second Floor

Garage Drive Under