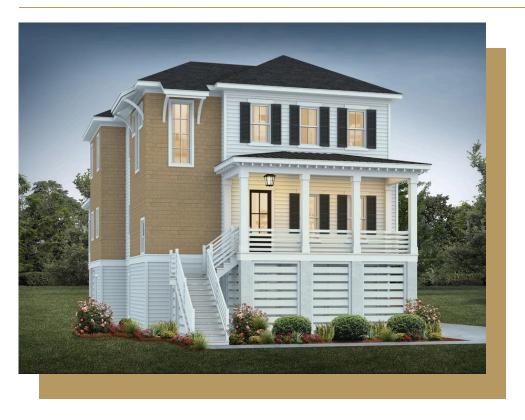

## 535 Sheldrake Court

\$1,450,000

BEDROOMS: 4

BATHS: 3 full, 1 half

**SQFT:** 3,316

**COMMUNITY:** Beau Coast

Experience the perfect blend of coastal charm and expert craftsmanship in The Trewin, a custom-built home in the sought-after Beau Coast community. With 3,316 square feet of thoughtfully designed living space, this home offers four bedrooms and three and a half bathrooms, including a first-floor guest suite for added convenience. A formal dining room sets the stage for refined gatherings, while the open-concept family room and gourmet kitchen create an inviting space for everyday living. Step onto the screened porch to enjoy the gentle coastal breeze, seamlessly extending your living space outdoors. Upstairs, the serene primary suite, additional bedrooms, and a versatile loft provide the perfect retreat for relaxation.

**Exterior Rendering** 

First Floor

Second Floor

Garage Drive Under