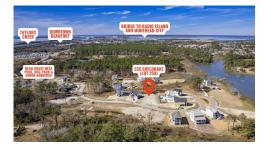

## 535 Sheldrake Court

\$1,450,000

BEDROOMS: 4

BATHS: 3 full, 1 half

**SQFT:** 3,316

**COMMUNITY:** Beau Coast

Experience the perfect blend of coastal charm and expert craftsmanship in The Trewin, a custom-built home in the sought-after Beau Coast community. With 3,316 square feet of thoughtfully designed living space, this home offers four bedrooms and three and a half bathrooms, including a first-floor guest suite for added convenience. A formal dining room sets the stage for refined gatherings, while the open-concept family room and gourmet kitchen create an inviting space for everyday living. Step onto the screened porch to enjoy the gentle coastal breeze, seamlessly extending your living space outdoors. Upstairs, the serene primary suite, additional bedrooms, and a versatile loft provide the perfect retreat for relaxation.