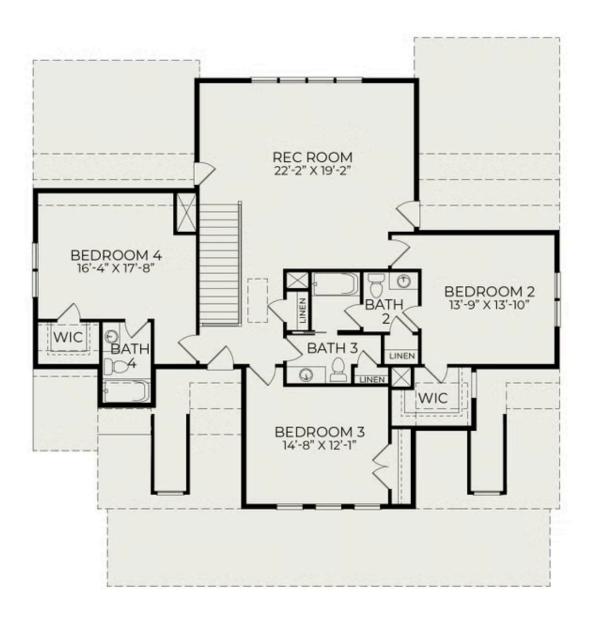

## 534 Sheldrake Court

\$1,495,000

BEDROOMS: 4

BATHS: 4 full, 1 half

**SQFT:** 3,577

**COMMUNITY:** Beau Coast

The Anson is a breathtaking example of coastal luxury, offering 3,577 square feet of beautifully designed living space in the sought-after Beau Coast community. This custom-built home features four bedrooms and four and a half bathrooms, with a thoughtfully designed first-floor primary suite for privacy and convenience. A formal dining room and study add a touch of sophistication, while the open-concept family room and chef's kitchen provide the perfect setting for both relaxed gatherings and elegant entertaining. Upstairs, additional bedrooms and a spacious rec room offer versatility for work, play, or hosting guests. A generously sized screened porch completes the home, inviting you to unwind and enjoy the refreshing coastal breeze.

## Second Floor