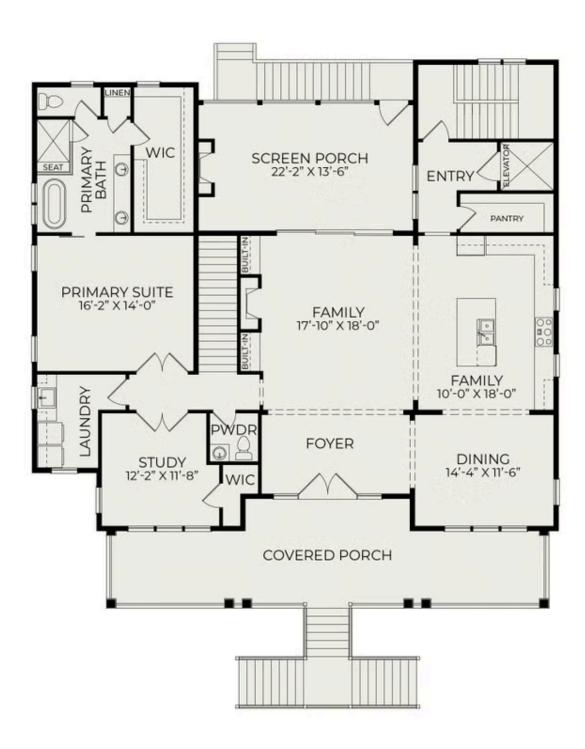

## 534 Sheldrake Court

\$1,495,000

BEDROOMS: 4

BATHS: 4 full, 1 half

**SQFT:** 3,577

**COMMUNITY:** Beau Coast

The Anson is a breathtaking example of coastal luxury, offering 3,577 square feet of beautifully designed living space in the sought-after Beau Coast community. This custom-built home features four bedrooms and four and a half bathrooms, with a thoughtfully designed first-floor primary suite for privacy and convenience. A formal dining room and study add a touch of sophistication, while the open-concept family room and chef's kitchen provide the perfect setting for both relaxed gatherings and elegant entertaining. Upstairs, additional bedrooms and a spacious rec room offer versatility for work, play, or hosting guests. A generously sized screened porch completes the home, inviting you to unwind and enjoy the refreshing coastal breeze.

## First Floor