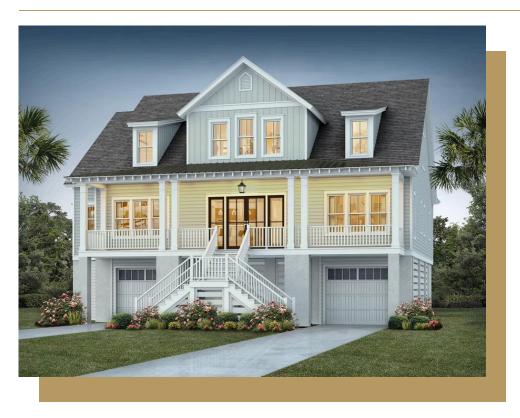

## 534 Sheldrake Court

\$1,495,000

BEDROOMS: 4

BATHS: 4 full, 1 half

**SQFT:** 3,577

**COMMUNITY:** Beau Coast

The Anson is a breathtaking example of coastal luxury, offering 3,577 square feet of beautifully designed living space in the sought-after Beau Coast community. This custom-built home features four bedrooms and four and a half bathrooms, with a thoughtfully designed first-floor primary suite for privacy and convenience. A formal dining room and study add a touch of sophistication, while the open-concept family room and chef's kitchen provide the perfect setting for both relaxed gatherings and elegant entertaining. Upstairs, additional bedrooms and a spacious rec room offer versatility for work, play, or hosting guests. A generously sized screened porch completes the home, inviting you to unwind and enjoy the refreshing coastal breeze.

**Exterior Rendering** 

Example of completed Anson plan (Pictured home not for sale)

Example of completed Anson plan (Pictured home not for sale)