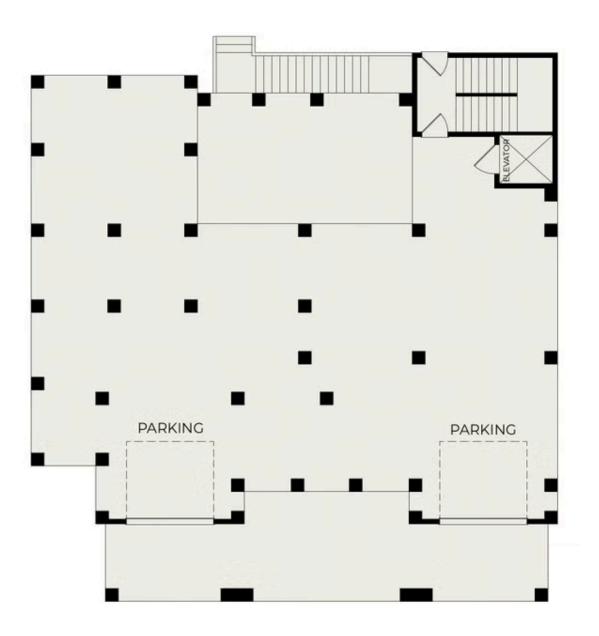

This custom-built home features four bedrooms and four and a half bathrooms, with a thoughtfully designed first-floor primary suite for privacy and convenience. A formal dining room and study add a touch of sophistication, while the open-concept family room and chef's kitchen provide the perfect setting for both relaxed gatherings and elegant entertaining. Upstairs, additional bedrooms and a spacious rec room offer versatility for work, play, or hosting guests. A generously sized screened porch completes the home, inviting you to unwind and enjoy the refreshing coastal breeze.



**Exterior Rendering** 



Example of completed Anson plan (Pictured home not for sale)



Example of completed Anson plan (Pictured home not for sale)

## First Floor



## Second Floor



## Drive Under Garage